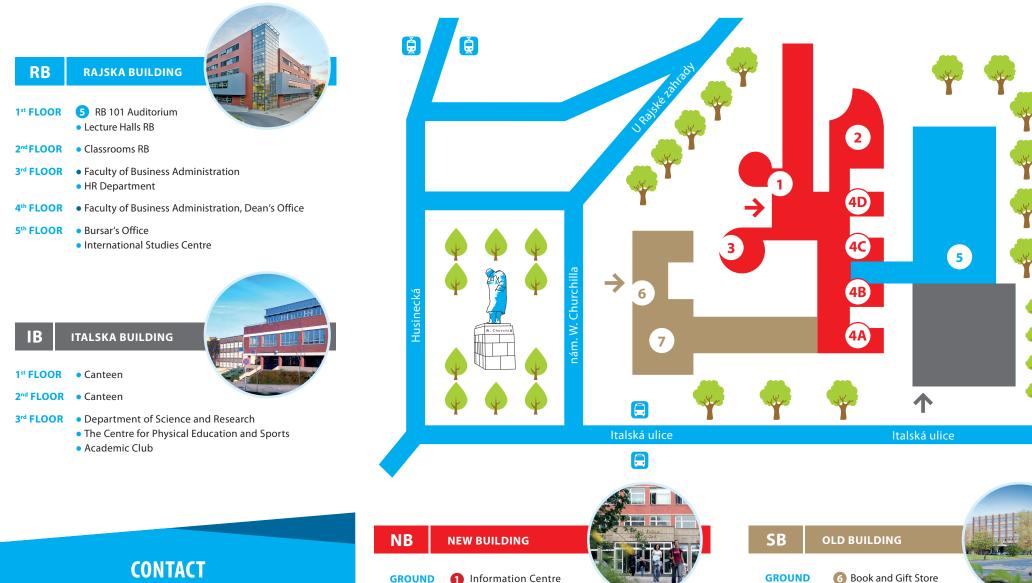

Prague University of Economics and Business nám. W. Churchilla 4, 130 67 Prague 3, Czech Republic admissions@vse.cz

www.vse.cz/english
 admissions.vse.cz
 vsecz.english
 vsecz

- GROUND1Information CentreFLOOR2Vencovskeho Auditorium3Likesova Auditorium
  - Likesova Auditorium
     Lecture Halls A, B, C, D
- 1<sup>st</sup> FLOOR Rector's Office
  - Faculty of Finance and Accounting
- **2<sup>nd</sup> FLOOR** Faculty of International Relations
- **3<sup>rd</sup> FLOOR** Faculty of Economics
- 4<sup>th</sup> FLOOR Faculty of Informatics and Statistics

| SB                   | C    |                                                                             |
|----------------------|------|-----------------------------------------------------------------------------|
| GROUNI<br>FLOOR      | D    | <ul><li>6 Book and Gift Store</li><li>Computer Centre</li><li>Gym</li></ul> |
| MEZZAN               | INE: | 7 Library CIKS                                                              |
| 1 <sup>st</sup> FLOO | R    | Classrooms SB                                                               |
| 2 <sup>nd</sup> FLOO | R:   | Classrooms SB                                                               |
| 3 <sup>rd</sup> FLOO | R:   | <ul><li>Classrooms SB</li><li>Publishing House Oeconomica</li></ul>         |
| 4 <sup>th</sup> FLOO | R:   | <ul> <li>Classrooms SB</li> </ul>                                           |