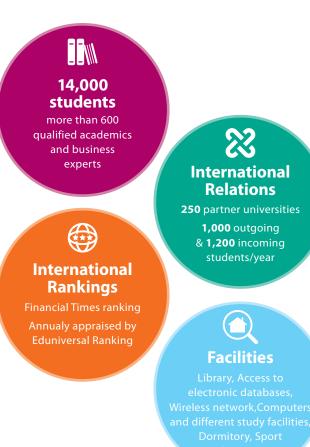

## PRAGUE UNIVERSITY OF ECONOMICS AND BUSINESS (VŠE)

is the biggest university of economics in the Czech Republic with more than 65 years of tradition. The University's six faculties offer a broad spectrum of bachelor, master, PhD and MBA study programmes in the fields of economics, finance and statistics, business and managemenet. The number of students currently enrolled at the Prague University of Economics and Business is about 14,000.The hight demands on applicatns and students are reflected in the excellent employability of VŠE graduates. The current number of qualified academic staff employed is about 600.